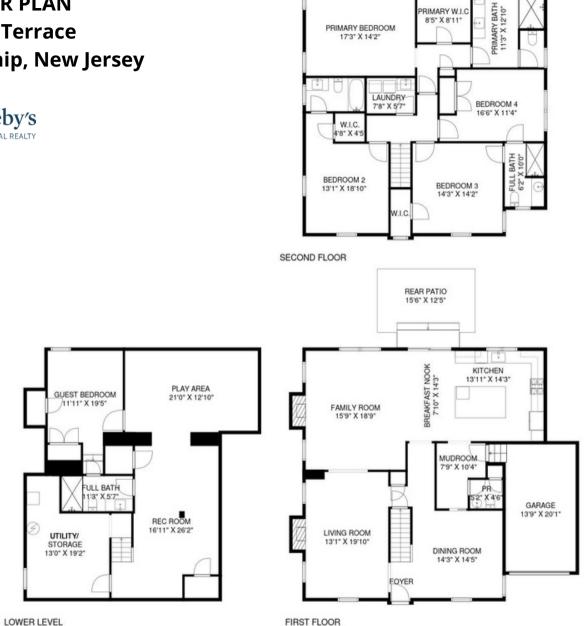

## THE FLOOR PLAN 25 Fairfax Terrace Chatham Township, New Jersey

Prominent | Sotheby's | Properties | International Realty

NOT TO SCALE - This floor plan is provided for illustration purposes only. Room positions and dimensions are approximate and should be independently measured for accuracy.